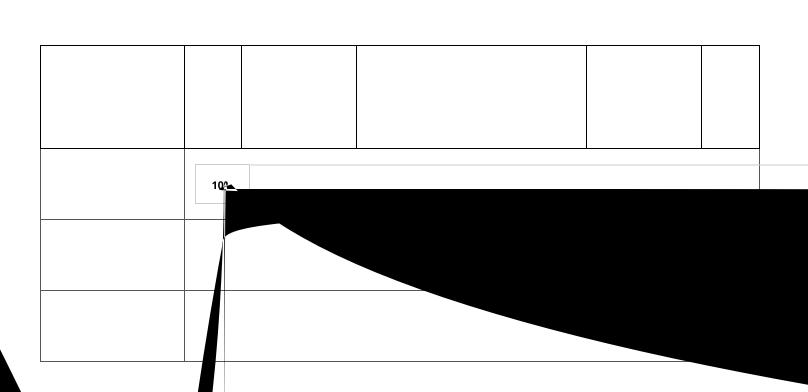

| verall    | utcomes        | Much<br>Low er<br>(37 or<br>low er) | Lov er (38-44) |     | her          | (5 - 2) Much<br>H her<br>( 3 or<br>h her) |
|-----------|----------------|-------------------------------------|----------------|-----|--------------|-------------------------------------------|
| Excellenc | e of Course    | 102_                                | 80             | 31% | 25%          | 2.%                                       |
| Summan    | Evaluation     | 8                                   | 8              |     |              |                                           |
|           |                |                                     | Zours Charact  | i.e |              | .2                                        |
| Course 0  | Characteristic | CS .                                |                |     | Un t Avera e | IDEA                                      |
|           |                |                                     |                |     |              |                                           |